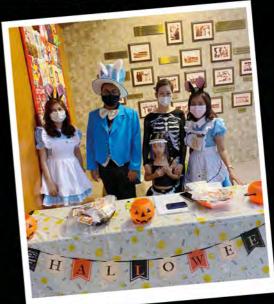

## POST-EVENT COVERAGE OF HALLOWEIN

On 31 October, the Club scaled down its annual Halloween experience for our Junior Gems Members due to the COVID-19 pandemic.

Packets of candies were distributed outside Casuarina Room to eager little witches, ghosts and 'Rey Skywalker'. After collecting their candies, the happy kids proceeded into the room to take snapshots at the spooky Instagram booth specially prepared by the Membership Relations (MR) department.

Although there were no other activities involved due to the Safe Management Measures, both the children and their parents enjoyed themselves posing at the booth, making this year's Halloween memorable even though it may not be as eventful as past celebrations.