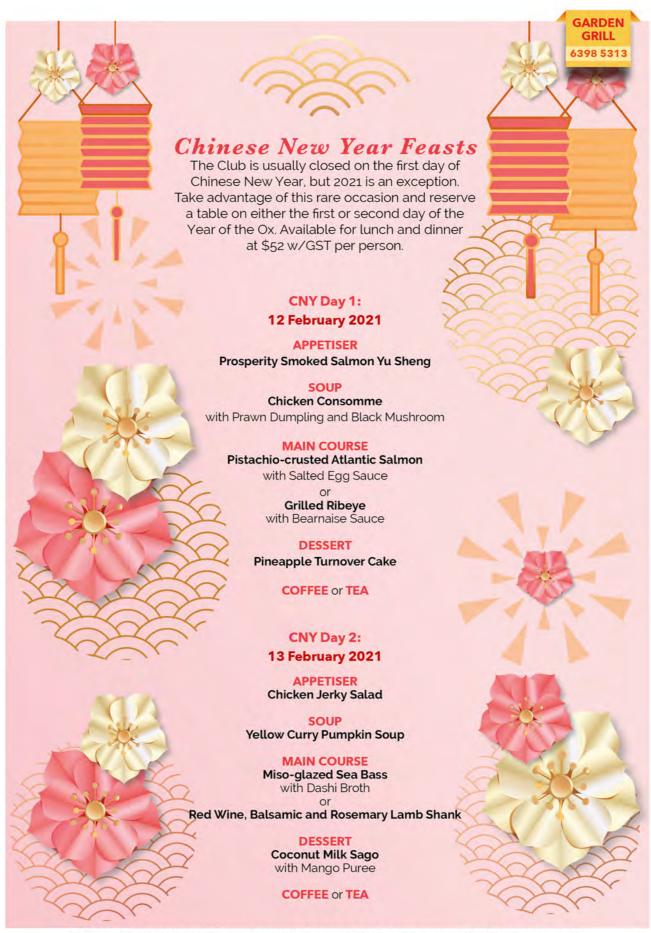

## CLUB OPENS ON FIRST DAY OF CHINESE NEW YEAR

We are pleased to announce that, after due consideration, the Club will remain open on the first day of Chinese New Year, 12 February 2021 (Friday). Club operating hours on this date will follow normal Public Holiday\* (PH) operating hours.

Traditionally, SGCC is closed on the eve and first day of CNY. For 2021, we have made an exception. This decision was made as the Club is aware that many Members will not be travelling during the 2021 CNY period due to travel restrictions imposed arising from the COVID-19 situation.

The Club is mindful of these unprecedented times, and we hope to serve Members as best as possible.

| DATES                                            | REMARKS                                                                                        |
|--------------------------------------------------|------------------------------------------------------------------------------------------------|
| Eve of CNY:<br>11 February 2021, Thursday        | Entire Club is closed.  Garden Grill and Lobby remain open for CNY Evereunion dinner from 6pm. |
| First day of CNY:<br>12 February 2021, Friday    | Club is open based on Public Holiday* (PH)                                                     |
| Second day of CNY:<br>13 February 2021, Saturday | operating hours.                                                                               |
| Third day of CNY:<br>14 February 2021, Sunday    | Club resumes normal operations.                                                                |