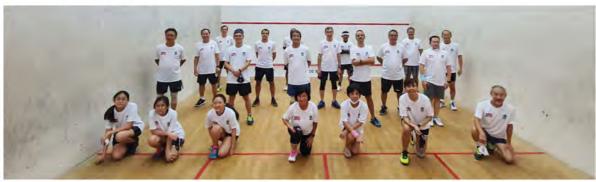

## **WORLD SQUASH DAY**

SGCC's squash fraternity celebrated World Squash Day on Saturday, 10 October 2020. The 32 participants were divided into three teams: Dolphin, Killer Whale and Sea Lion. Following an intense match, Killer Whale — true to its name — emerged as champions. The following are the detailed results:

| Champions: Killer Whale | Runners-up: Dolphin     | 2nd Runners-up: Sea Lion |  |
|-------------------------|-------------------------|--------------------------|--|
| Edward Chia             | Yann Frederic Courqueux | Shirley Chou             |  |
| Stephen Chan            | Molly Chua              | Mathieu Debrand          |  |
| Daryl Khoo              | Allan Chang             | Vinny Vinh-Duc Nguyen    |  |
| Kenneth Lim             | Jean-Phillipe Filhol    | Raj Nadarajapathi D      |  |
| Eugene Lee              | Jason Lee               | Chris Pua                |  |
| Edwin Lee               | Kenneth Low             | Ken Pua                  |  |
| Jeanette Ng             | Mikael Lee              | Dennis Tan               |  |
| Tio Hong Tjoen          | Jack Lim                | Raymond Tan              |  |
| Roy Tan                 | Joseph Liew             | Michelle Yee             |  |
|                         | Edward Lee              | Wenru                    |  |