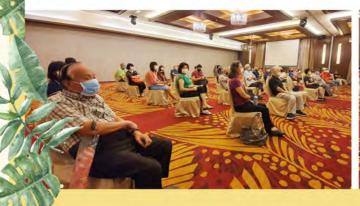

## SENIOR MEMBERS' TALK SERIES: TALK #1

On Saturday, 7 November 2020, the first instalment of a new series, *Senior Members' Talk*, kicked off with a slight twist. Due to the COVID-19 Safe Management Measures, we could only allow 50 members to attend. Safe-distancing measures were put in place, and everyone had their masks on.

The topic, 'Mind Your Back, Joint and Muscle Dysfunction', was given by Dr Serene Ng (MChiro, UK) and was well received by Members. She shared her knowledge on managing pain through postural correction, movement, and non-invasive methods of management through chiropractic and TCM.

After the event, the members gave positive feedback, and added that they were already looking forward to the next talk in the series.