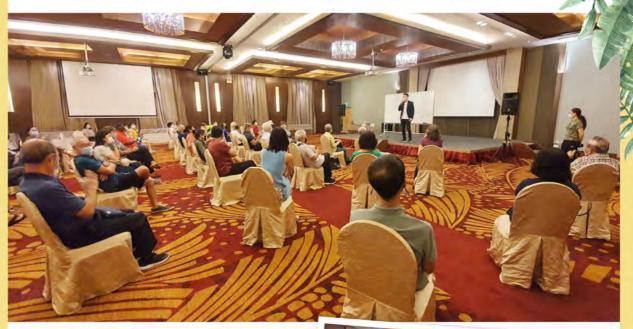

## SENIOR MEMBERS' TALK SERIES: TALK #1

On Saturday, 7 November 2020, the first instalment of a new series, *Senior Members' Talk*, kicked off with a slight twist. Due to the COVID-19 Safe Management Measures, we could only allow 50 members to attend. Safe-distancing measures were put in place, and everyone had their masks on.

The topic, 'Mind Your Back, Joint and Muscle Dysfunction', was given by Dr Serene Ng (MChiro, UK) and was well received by Members. She shared her knowledge on managing pain through postural correction, movement, and non-invasive methods of management through chiropractic and TCM.