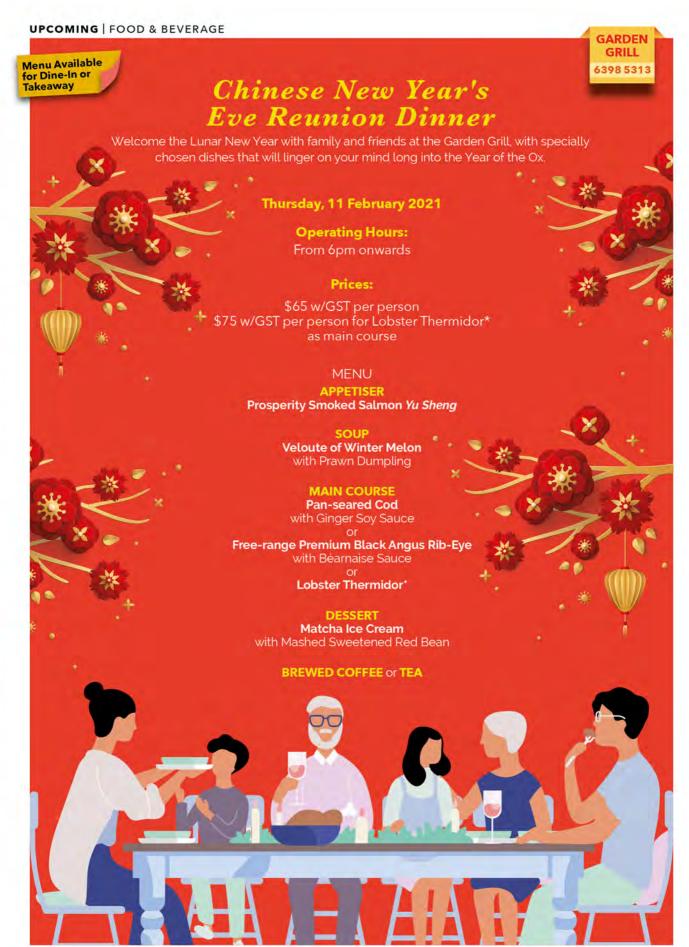

The Club is mindful of these unprecedented times, and we hope to serve Members as best as possible.

| DATES                                            | REMARKS                                                                                        |
|--------------------------------------------------|------------------------------------------------------------------------------------------------|
| Eve of CNY:<br>11 February 2021, Thursday        | Entire Club is closed.  Garden Grill and Lobby remain open for CNY Evereunion dinner from 6pm. |
| First day of CNY:<br>12 February 2021, Friday    | Club is open based on Public Holiday* (PH)                                                     |
| Second day of CNY:<br>13 February 2021, Saturday | operating hours.                                                                               |
| Third day of CNY:<br>14 February 2021, Sunday    | Club resumes normal operations.                                                                |