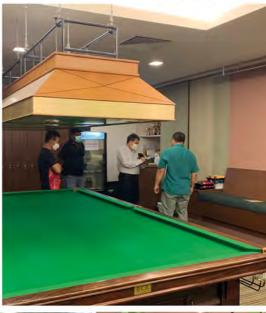

## 9 BALLS POOL TOURNAMENT

A total of 12 players headed to the Billiards Room on Saturday, 19 September 2020, to compete in the 9 Balls Pool Tournament.

The game was conducted in a best-of-three-rounds format. Simon Yang emerged as champion, with Vincent Zhuang the runner up.