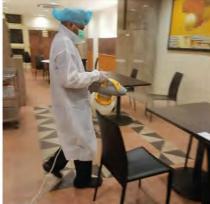

## DISINFECTING OF SGCC PREMISES

As part of the SG Clean initiative, the Facilities, Maintenance and Safety team conducted the coronavirus prevention plan from 6–8 October, when the entire Club premises were thoroughly disinfected.