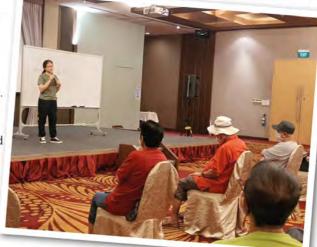

## SENIOR MEMBERS' TALK SERIES: TALK #1

On Saturday, 7 November 2020, the first instalment of a new series, *Senior Members' Talk*, kicked off with a slight twist. Due to the COVID-19 Safe Management Measures, we could only allow 50 members to attend. Safe-distancing measures were put in place, and everyone had their masks on.

The topic, 'Mind Your Back, Joint and Muscle Dysfunction', was given by Dr Serene Ng (MChiro, UK) and was well received by Members. She shared her knowledge on managing pain through postural correction, movement, and non-invasive methods of management through chiropractic and TCM.

After the event, the members gave positive feedback, and added that they were already looking forward to the next talk in the series.