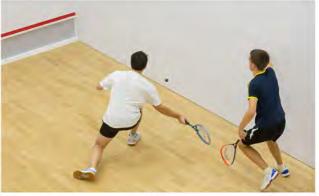

## **WORLD SQUASH DAY**

SGCC's squash fraternity celebrated World Squash Day on Saturday, 10 October 2020. The 32 participants were divided into three teams: Dolphin, Killer Whale and Sea Lion. Following an intense match, Killer Whale — true to its name — emerged as champions. The following are the detailed results:

| Champions: Killer Whale | Runners-up: Dolphin     | 2nd Runners-up: Sea Lion |  |
|-------------------------|-------------------------|--------------------------|--|
| Edward Chia             | Yann Frederic Courqueux | Shirley Chou             |  |
| Stephen Chan            | Molly Chua              | Mathieu Debrand          |  |
| Daryl Khoo              | Allan Chang             | Vinny Vinh-Duc Nguyen    |  |
| Kenneth Lim             | Jean-Phillipe Filhol    | Raj Nadarajapathi D      |  |
| Eugene Lee              | Jason Lee               | Chris Pua                |  |
| Edwin Lee               | Kenneth Low             | Ken Pua                  |  |
| Jeanette Ng             | Mikael Lee              | Dennis Tan               |  |
| Tio Hong Tjoen          | Jack Lim                | Raymond Tan              |  |
| Roy Tan                 | Joseph Liew             | Michelle Yee             |  |
|                         | Edward Lee              | Wenru                    |  |