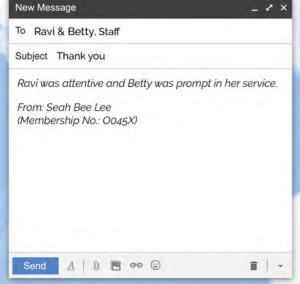

## Our Gems

We are pleased to share that Members have complimented SGCC staff for going the extra mile.