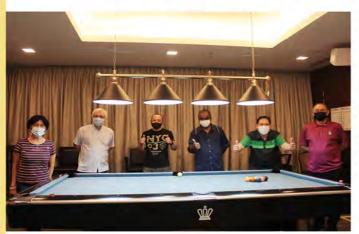

## 9 BALLS POOL TOURNAMENT

A total of 12 players headed to the Billiards Room on Saturday, 19 September 2020, to compete in the 9 Balls Pool Tournament.

The game was conducted in a best-of-three-rounds format. Simon Yang emerged as champion, with Vincent Zhuang the runner up.