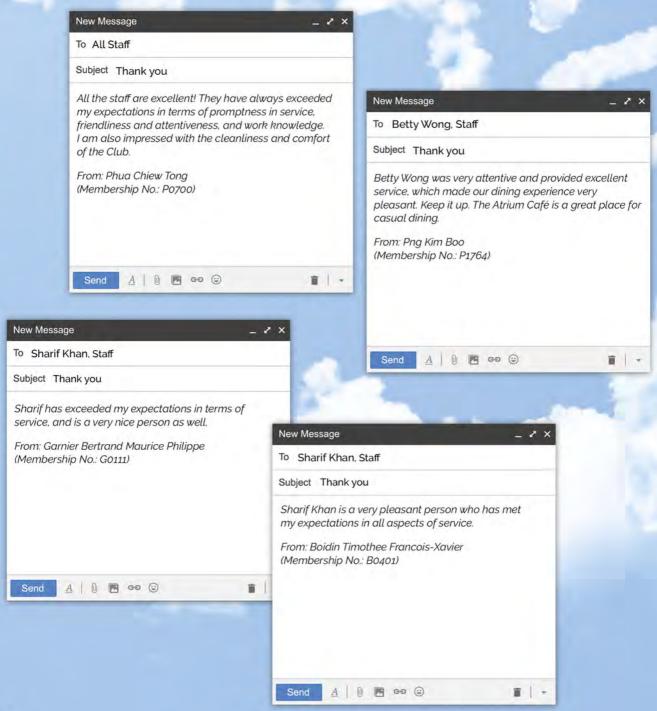

## Our Gems

We are pleased to share that Members have complimented SGCC staff for going the extra mile.