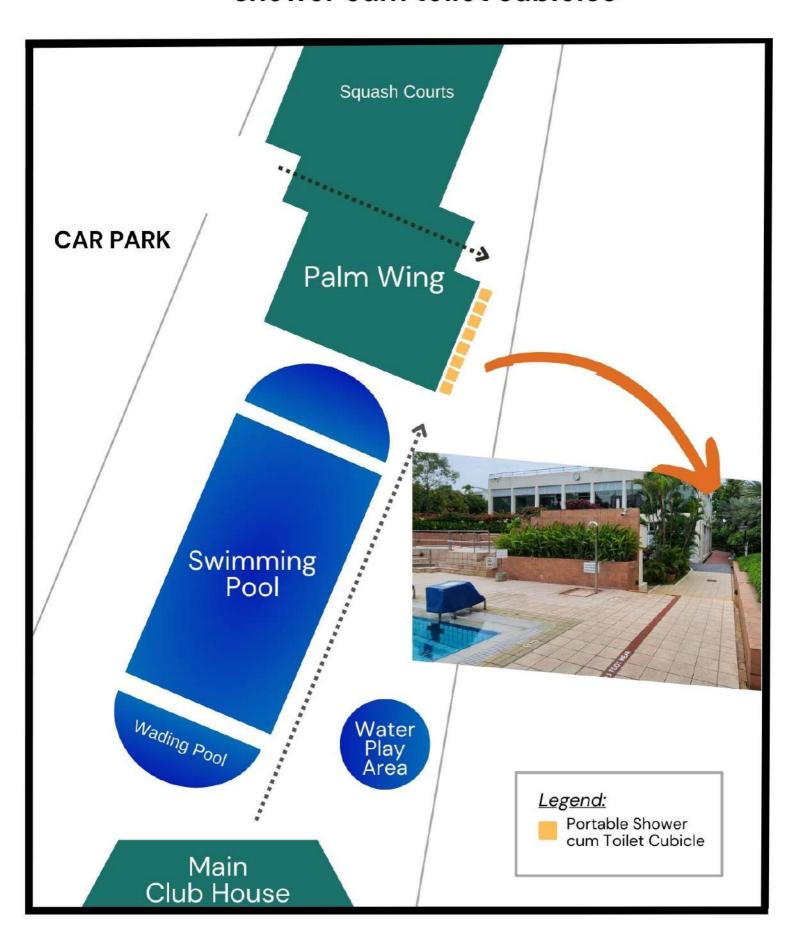

## **Temporary Portable Shower cum Toilet Cubicles**

In addition, during the closure of the Male & Female Changing Rooms, eight (08) numbers of portable shower cum toilet cubicles will be provided and deployed at the side of the Palm Wing Building for swimmers to use. The Squash Courts, Gymnasium and Aerobic Room will remain open. Please refer to the location map for directions on accessing the mentioned facilities area.

## Location of temporary portable shower cum toilet cubicles