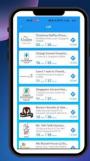

#### HOW TO RENT A BREZZE SG POWER BANK

DOWNLOAD BREZZE SG

REGISTER AN ACCOUNT

CHOOSE DEPOSIT OR CREDIT

CARD

SCAN TO RENT THE POWER BANK

RETURN THE POWER BANK TO ANY BREZZE STATION