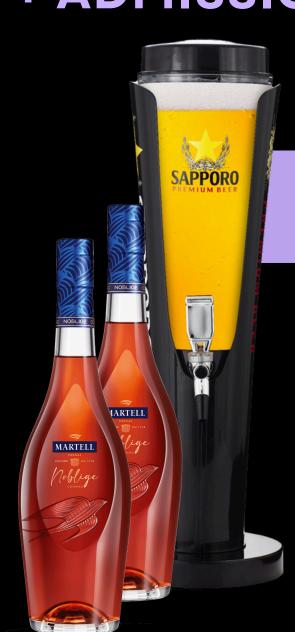

## BUNDLE DEALS

5 PAX ALCOHOL + ADMISSION

KENSINGTON A \$338 (UP: \$398)

1x Chivas 18 YO
1x Sapporo Tower
Mixers

**KENSINGTON B \$368** (UP: \$430)

1x Martell Noblige
1x Sapporo Tower
Mixers

## 10 PAX ALCOHOL + ADMISSION

**KENSINGTON C \$648** (UP: \$736)

2x Chivas 18 YO
1x Sapporo Tower
Mixers

(UP: \$800)

2x Martell Noblige 1x Sapporo Tower Mixers

Enjoy responsibly

Prices include Admission, Light Snacks and GST.