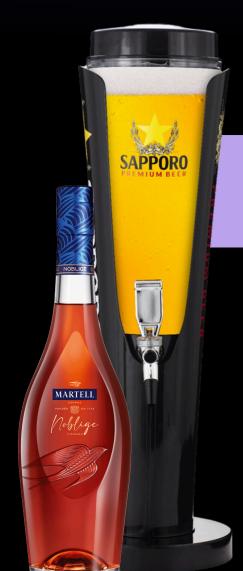

## BUNDLE DEALS

5 PAX ALCOHOL + ADMISSION

KENSINGTON A \$338 (UP: \$398)

1x Chivas 18 YO
1x Sapporo Tower
Mixers

**KENSINGTON B \$368** (UP: \$430)

1x Martell Noblige
1x Sapporo Tower
Mixers