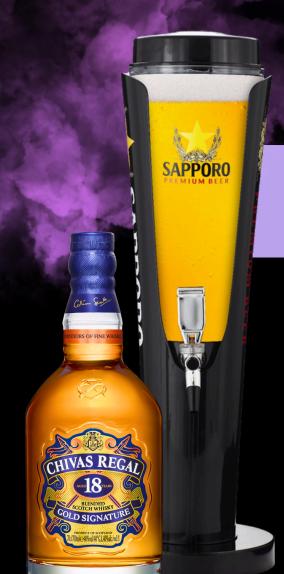

## BUNDLE DEALS

5 PAX ALCOHOL + ADMISSION

KENSINGTON A \$338 (UP: \$398)

1x Chivas 18 YO
1x Sapporo Tower
Mixers

**KENSINGTON B \$368** (UP: \$430)

1x Martell Noblige
1x Sapporo Tower
Mixers