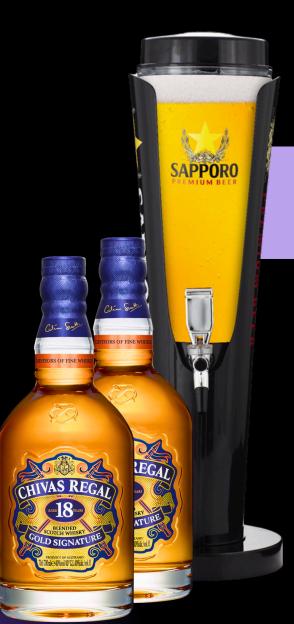

## 10 PAX ALCOHOL + ADMISSION

**KENSINGTON C \$648** (UP: \$736)

2x Chivas 18 YO
1x Sapporo Tower
Mixers

(UP: \$800)

2x Martell Noblige 1x Sapporo Tower Mixers

Enjoy responsibly

Prices include Admission, Light Snacks and GST.